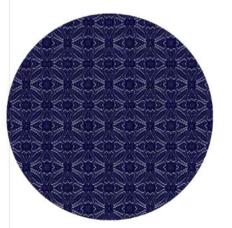

Precise geometries with a vintage feel meet the simplicity of sinuous, vibrant shapes.
Three-dimensional plays of light in the new jacquard fabrics.
The palette veers towards warmer, more vital colours, towards a new collection to be discovered.

#### **ABOUT THE INFLUENCES**

The Brera Collection pays homage to the 1970s Italian design sensibility, offering a fusion of vibrant hues and captivating patterns that defined the era. With a nod to the exuberant spirit of Milan's Brera District, known for its artistry and creativity, these fabrics invite you to embark on a journey through an era that celebrates both flair and sophistication.