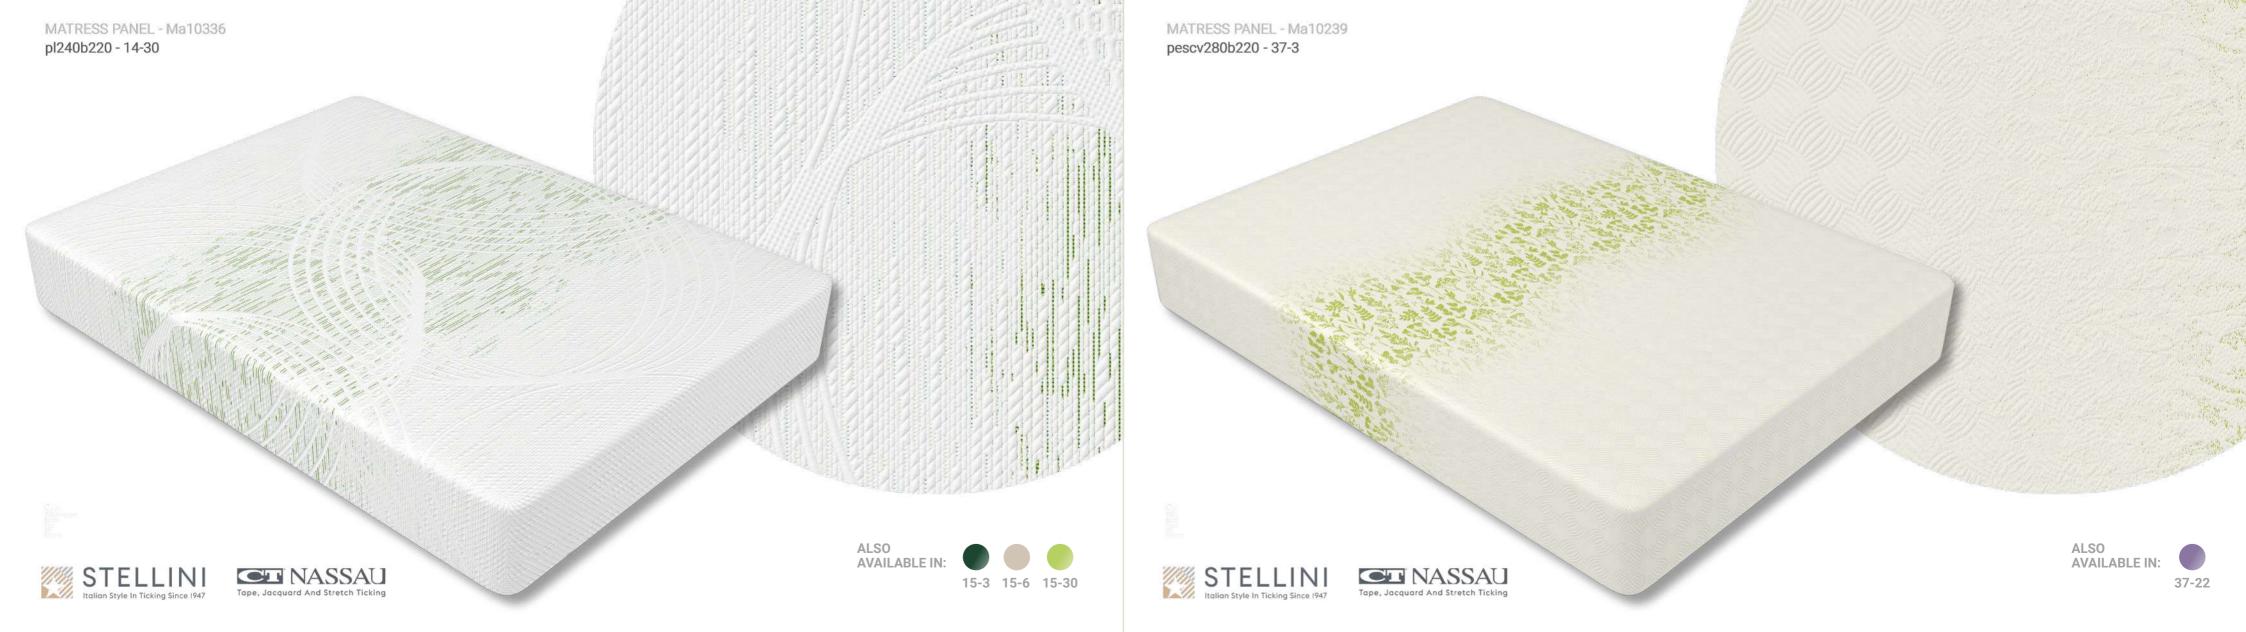

### Jacquard Borders

Jacquard Mattress Borders with geometrical combinations

MATRESS PANEL - Ma10316 tempel350b230 - 5-1

BORDER - ds24315 p6206h25fn3 - 6-6

MATRESS PANEL - Dg24291 p6080dg - 9-0

BORDER - Dj24312 fasciael130h25 - 26-8

BORDER - Dj24312 fasciael130h25 - 26-6

BORDER - Dj24312 fasciael130h25 - 26-8

BORDER - Dj24312 fasciael130h25 - 26-61

MATRESS PANEL - Ma10337 pl240b220 - 15-6

BORDER - Dw24305 p6209h25fn3 - 1-1

do lliniaroun com