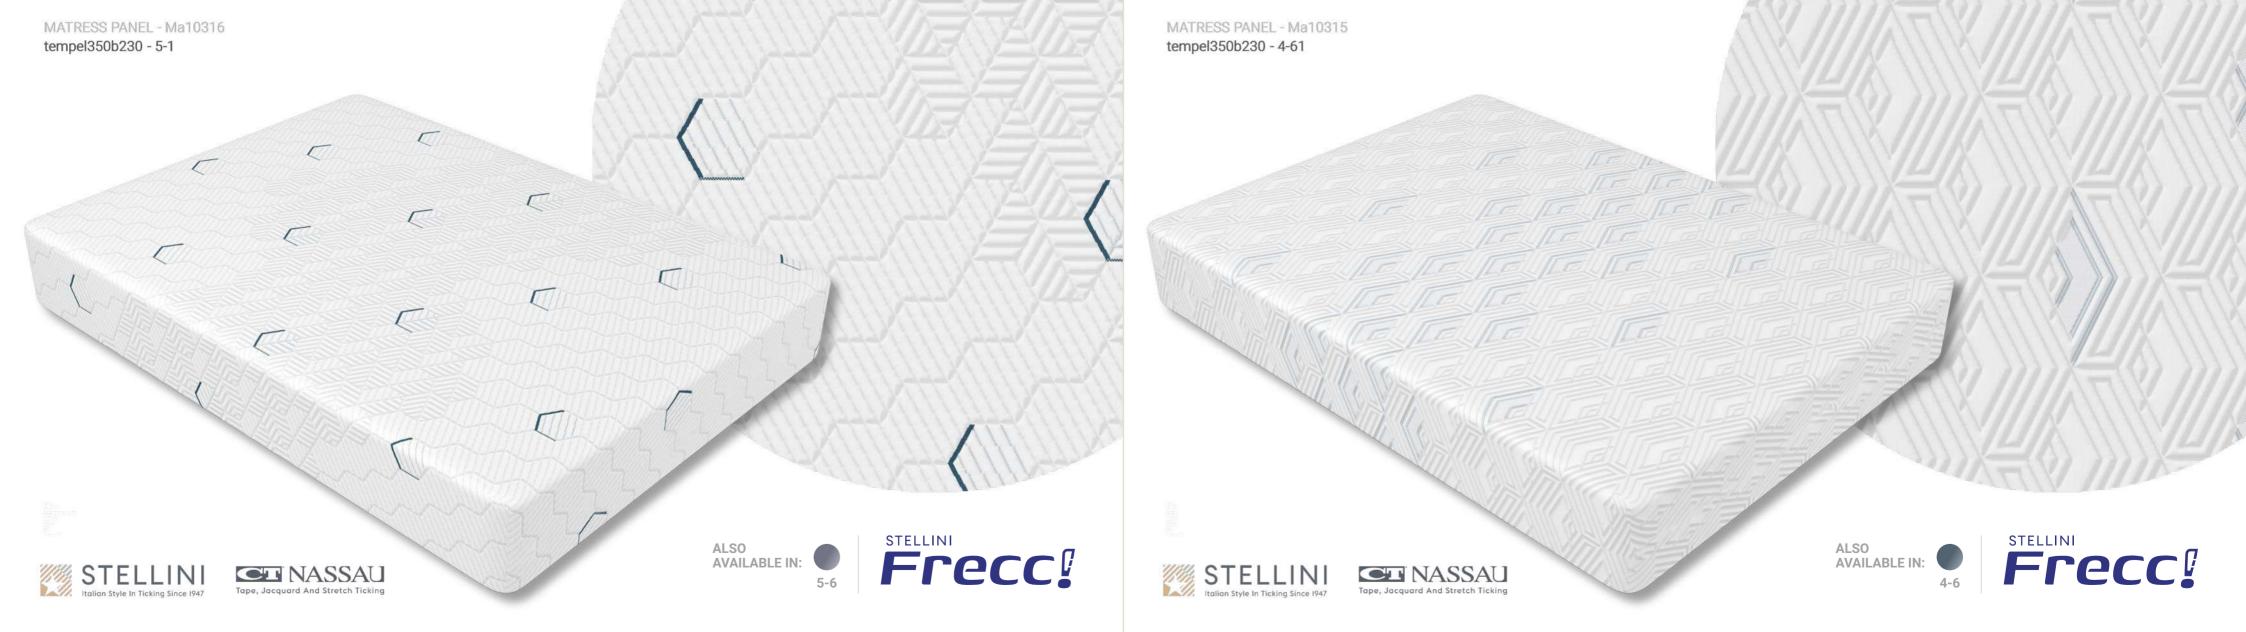

### Jacquard Borders

Jacquard Mattress Borders with geometrical combinations

MATRESS PANEL - Ma10316 tempel350b230 - 5-1

BORDER - ds24315 p6206h25fn3 - 6-6

MATRESS PANEL - Dg24291 p6080dg - 9-0

BORDER - Dj24312 fasciael130h25 - 26-8