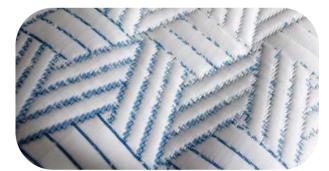

### Jacquard Borders

Jacquard Mattress Borders with geometrical combinations

MATRESS PANEL - Ma10316 tempel350b230 - 5-1

BORDER - ds24315 p6206h25fn3 - 6-6

MATRESS PANEL - Dg24291 p6080dg - 9-0

BORDER - Dj24312 fasciael130h25 - 26-8

BORDER - Dj24312 fasciael130h25 - 26-6

BORDER - Dj24312 fasciael130h25 - 26-8

BORDER - Dj24312 fasciael130h25 - 26-61

MATRESS PANEL - Ma10337 pl240b220 - 15-6

BORDER - Dw24305 p6209h25fn3 - 1-1

do lliniaroun com