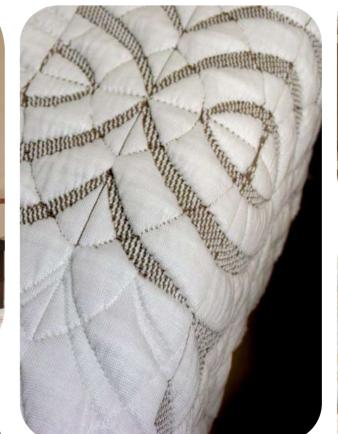

### Jacquard Borders

Jacquard Mattress Borders with geometrical combinations

MATRESS PANEL - Ma10316 tempel350b230 - 5-1

BORDER - ds24315 p6206h25fn3 - 6-6

MATRESS PANEL - Dg24291 p6080dg - 9-0

BORDER - Dj24312 fasciael130h25 - 26-8

BORDER - Dj24312 fasciael130h25 - 26-6

BORDER - Dj24312 fasciael130h25 - 26-8

BORDER - Dj24312 fasciael130h25 - 26-61

MATRESS PANEL - Ma10337 pl240b220 - 15-6

BORDER - Dw24305 p6209h25fn3 - 1-1

do lliniaroun com