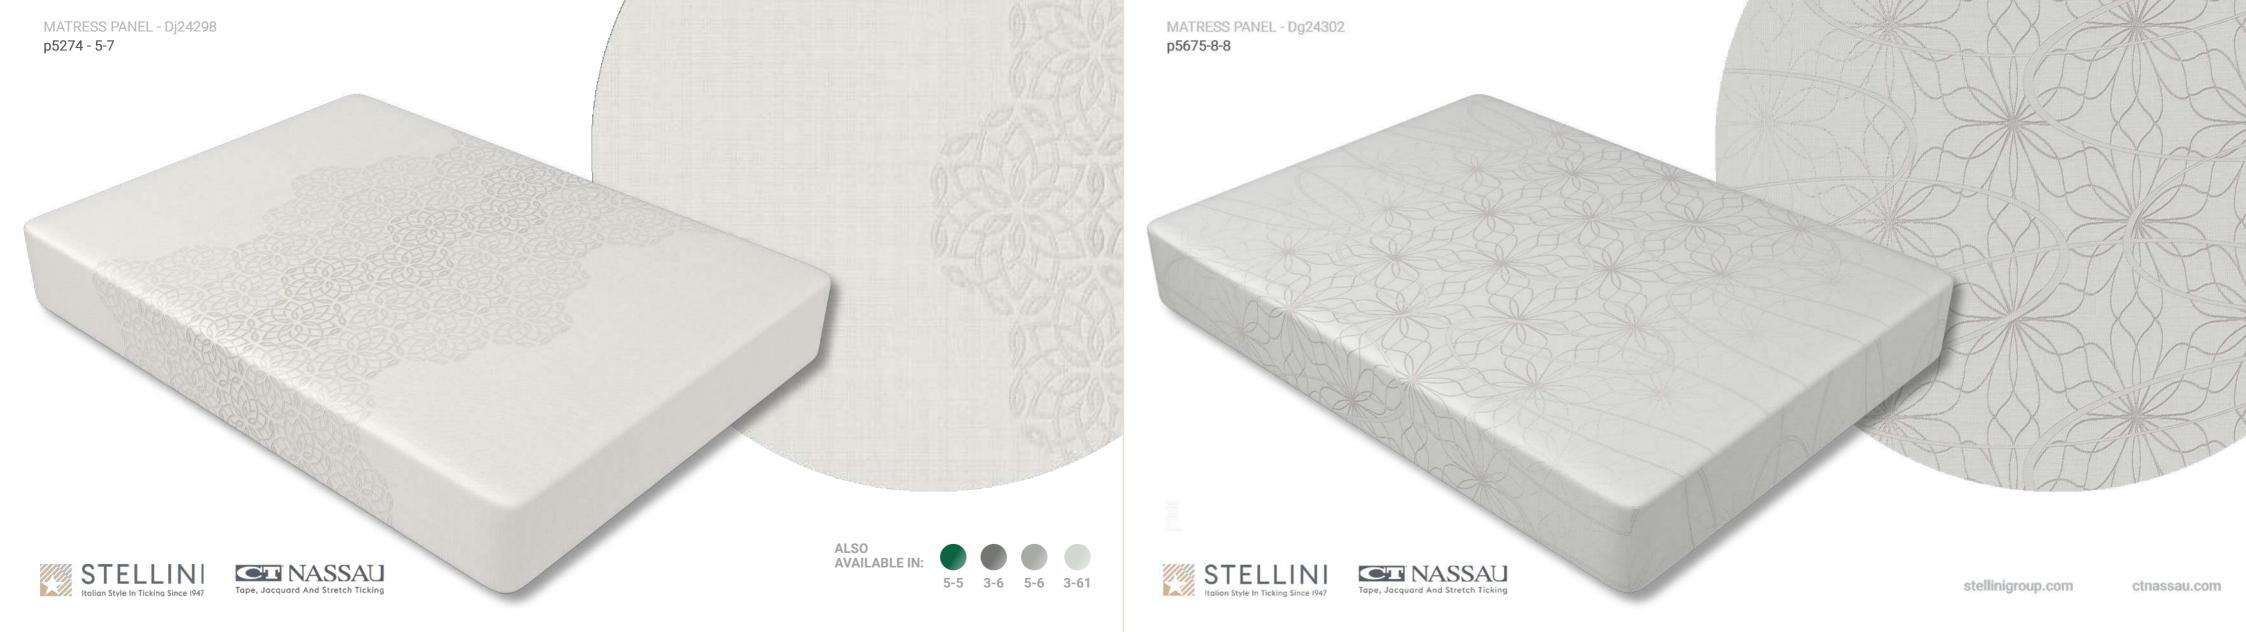

### Jacquard Borders

Jacquard Mattress Borders with geometrical combinations

MATRESS PANEL - Ma10316 tempel350b230 - 5-1

BORDER - ds24315 p6206h25fn3 - 6-6

MATRESS PANEL - Dg24291 p6080dg - 9-0

BORDER - Dj24312 fasciael130h25 - 26-8