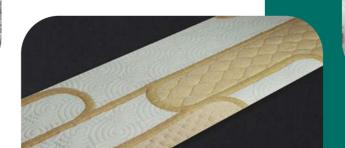

### Jacquard Borders

Jacquard Mattress Borders with geometrical combinations

MATRESS PANEL - Ma10316 tempel350b230 - 5-1

BORDER - ds24315 p6206h25fn3 - 6-6

MATRESS PANEL - Dg24291 p6080dg - 9-0

BORDER - Dj24312 fasciael130h25 - 26-8

BORDER - Dj24312 fasciael130h25 - 26-6

BORDER - Dj24312 fasciael130h25 - 26-8

BORDER - Dj24312 fasciael130h25 - 26-61

MATRESS PANEL - Ma10337 pl240b220 - 15-6

BORDER - Dw24305 p6209h25fn3 - 1-1

do lliniaroun com