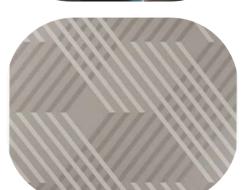

Precise geometries with a vintage feel meet the simplicity of sinuous, vibrant shapes.
Three-dimensional plays of light in the new jacquard fabrics.
The palette veers towards warmer, more vital colours, towards a new collection to be discovered.

### KEY FOCUSES OF INCANTO SUB-COLLECTION

- EXPLORING FLOREAL DESIGNS
- GEOMETRIC VINTAGE GLAMOUR
- TECHNICAL DEVELOPMENTS