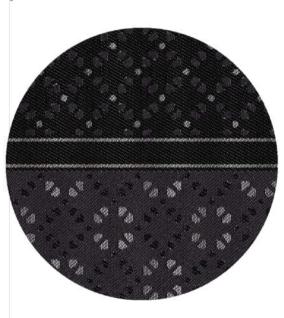

Precise geometries with a vintage feel meet the simplicity of sinuous, vibrant shapes.
Three-dimensional plays of light in the new jacquard fabrics.
The palette veers towards warmer, more vital colours, towards a new collection to be discovered.

### KEY FOCUSES OF INCANTO SUB-COLLECTION

- EXPLORING FLOREAL DESIGNS
- GEOMETRIC VINTAGE GLAMOUR
- TECHNICAL DEVELOPMENTS