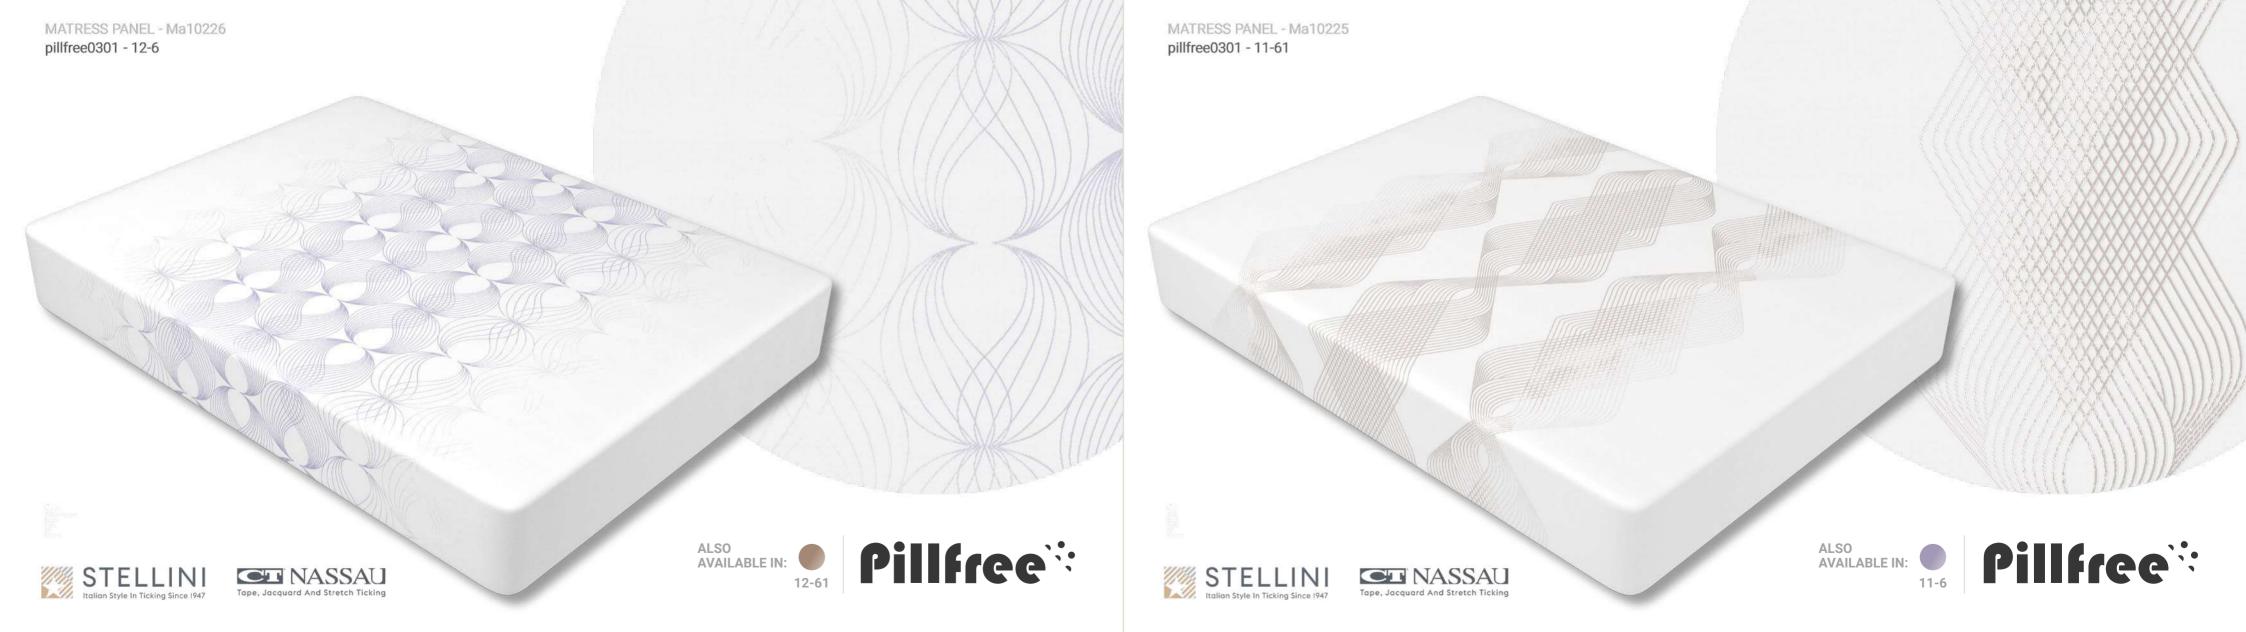

# Pillfree

#### LOW PILLING, HIGH DEFINITION

- High Resistance to pilling
- HD Resolution Better design definition
- Silky Touch
- Elastic, "Easy Fit"

#### **ALSO AVAILABLE AS:**

pillfree301 3-4