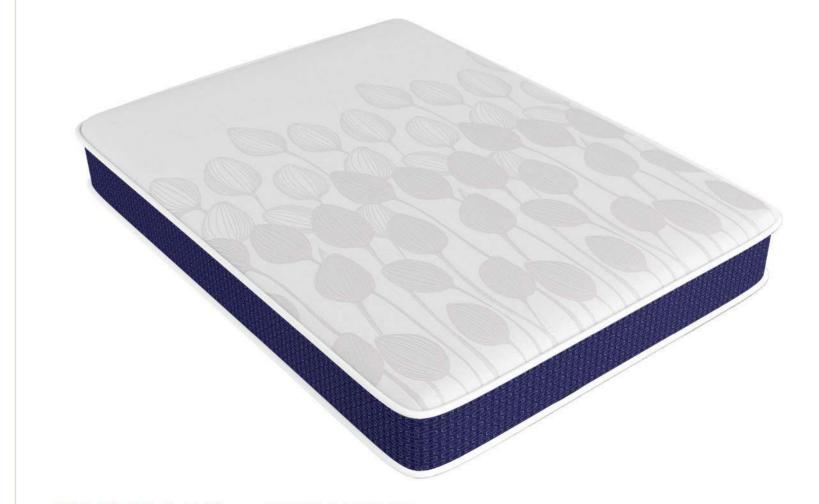

### Design Previews

Some simulation colors, design depth and details may vary from the original fabric. Please contact us for more info.

### Jacquard Borders

Jacquard Mattress Borders with geometrical combinations

MATRESS PANEL - Ma10316 tempel350b230 - 5-1

BORDER - ds24315 p6206h25fn3 - 6-6

MATRESS PANEL - Dg24291 p6080dg - 9-0

BORDER - Dj24312 fasciael130h25 - 26-8